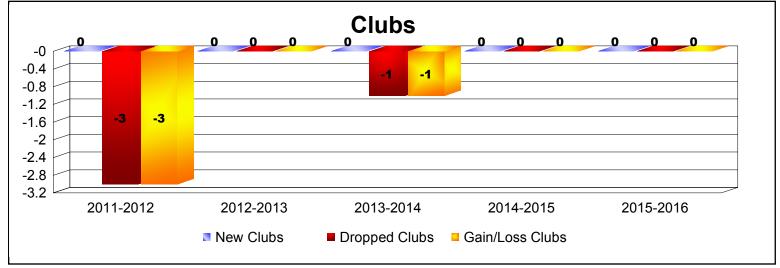

District 5 SE As of June 2016 Cumulative

| Year      | New<br>Clubs | Dropped<br>Clubs | Gain/<br>Loss<br>Clubs | New<br>Members | Charter<br>Members | Reinstate<br>Members | Transfer<br>Members | Total<br>Member<br>Added | Total<br>Members<br>Dropped | Gain/<br>Loss<br>Members |
|-----------|--------------|------------------|------------------------|----------------|--------------------|----------------------|---------------------|--------------------------|-----------------------------|--------------------------|
| 2011-2012 | 0            | -3               | -3                     | 104            | 0                  | 4                    | 4                   | 112                      | -198                        | -86                      |
| 2012-2013 | 0            | 0                | 0                      | 107            | 0                  | 1                    | 18                  | 126                      | -181                        | -55                      |
| 2013-2014 | 0            | -1               | -1                     | 102            | 0                  | 6                    | 8                   | 116                      | -128                        | -12                      |
| 2014-2015 | 0            | 0                | 0                      | 119            | 0                  | 6                    | 4                   | 129                      | -157                        | -28                      |
| 2015-2016 | 0            | 0                | 0                      | 118            | 0                  | 2                    | 2                   | 122                      | -137                        | -15                      |
| Average   | 0            | -1               | -1                     | 110            | 0                  | 4                    | 7                   | 121                      | -160                        | -39                      |