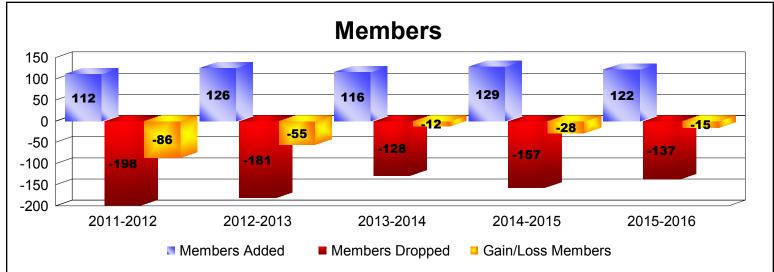

District 5 SE As of June 2016 Cumulative

| Year      | New<br>Clubs | Dropped<br>Clubs | Gain/<br>Loss<br>Clubs | New<br>Members | Charter<br>Members | Reinstate<br>Members | Transfer<br>Members | Total<br>Member<br>Added | Total<br>Members<br>Dropped | Gain/<br>Loss<br>Members |
|-----------|--------------|------------------|------------------------|----------------|--------------------|----------------------|---------------------|--------------------------|-----------------------------|--------------------------|
| 2011-2012 | 0            | -3               | -3                     | 104            | 0                  | 4                    | 4                   | 112                      | -198                        | -86                      |
| 2012-2013 | 0            | 0                | 0                      | 107            | 0                  | 1                    | 18                  | 126                      | -181                        | -55                      |
| 2013-2014 | 0            | -1               | -1                     | 102            | 0                  | 6                    | 8                   | 116                      | -128                        | -12                      |
| 2014-2015 | 0            | 0                | 0                      | 119            | 0                  | 6                    | 4                   | 129                      | -157                        | -28                      |
| 2015-2016 | 0            | 0                | 0                      | 118            | 0                  | 2                    | 2                   | 122                      | -137                        | -15                      |
| Average   | 0            | -1               | -1                     | 110            | 0                  | 4                    | 7                   | 121                      | -160                        | -39                      |